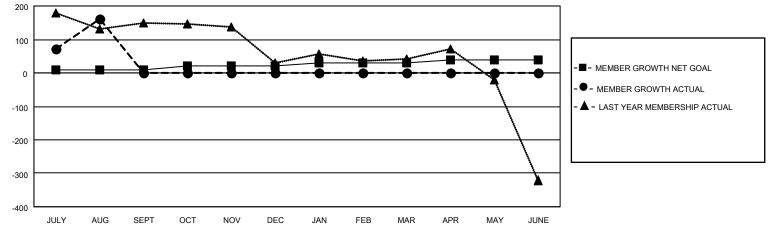

## GOALS AND ACTUAL MEMBERS CUMULATIVE

| DROPPED CLUBS: 0 |    | 28 CLUBS OF 100 ADDED 1 OR<br>MORE NEW MEMBERS | GENDER DISTRIBUTION                   |                |  |
|------------------|----|------------------------------------------------|---------------------------------------|----------------|--|
|                  |    | WORL NEW WEINBERG                              | MALE                                  | 1,584 (55.66%) |  |
|                  |    |                                                | FEMALE 1,254 (44.06%)                 |                |  |
| DROPPED MEMBERS  |    |                                                | NON BINARY                            | 0 (0.00%)      |  |
| DECEASED         | 0  |                                                | PREFER NOT TO ANSWER                  | 8 (0.28%)      |  |
| DECEASED         | U  |                                                |                                       |                |  |
| CLUB CANCELLED   | 0  | CLICK HERE FOR CUMULATIVE                      | TOTAL FAMILY UNIT MEMBERS             | 2,037          |  |
| OTHER            | 34 | MEMBERSHIP DATA                                |                                       |                |  |
| TOTAL 34         |    |                                                | FAMILY MEMBERS PAYING HALF DUES 1,188 |                |  |
|                  |    |                                                |                                       |                |  |

## MONTHLY MEMBERSHIP PROGRESS REPORT

LOCATION INDIA District 321B1 Results as of: 8/31/2022

| Clubs RESULTS FOR 2022-2023 |   |   |   | Members RESULTS FOR 2022-2023 |    |     |    |
|-----------------------------|---|---|---|-------------------------------|----|-----|----|
|                             |   |   |   |                               |    |     |    |
| JULY/AUG/SEPT               | 2 | 5 | 0 | JULY/AUG/SEPT                 | 10 | 201 | 34 |
| OCT/NOV/DEC                 | 1 | 0 | 0 | OCT/NOV/DEC                   | 10 | 0   | 0  |
| JAN/FEB/MAR                 | 1 | 0 | 0 | JAN/FEB/MAR                   | 10 | 0   | 0  |
| APR/MAY/JUNE                | 1 | 0 | 0 | APR/MAY/JUNE                  | 10 | 0   | 0  |