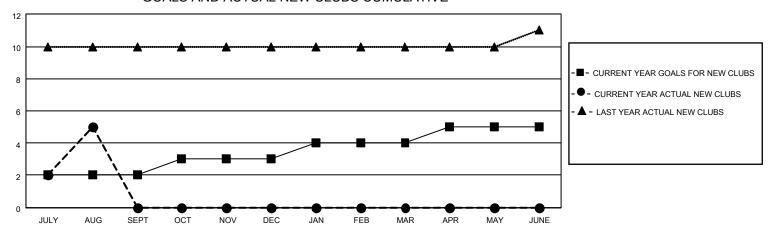

## GOALS AND ACTUAL NEW CLUBS CUMULATIVE

## MONTHLY MEMBERSHIP PROGRESS REPORT

LOCATION INDIA District 321B1 Results as of: 8/31/2022

| Clubs RESULTS FOR 2022-2023 |   |   |   | Members RESULTS FOR 2022-2023 |    |     |    |
|-----------------------------|---|---|---|-------------------------------|----|-----|----|
|                             |   |   |   |                               |    |     |    |
| JULY/AUG/SEPT               | 2 | 5 | 0 | JULY/AUG/SEPT                 | 10 | 201 | 34 |
| OCT/NOV/DEC                 | 1 | 0 | 0 | OCT/NOV/DEC                   | 10 | 0   | 0  |
| JAN/FEB/MAR                 | 1 | 0 | 0 | JAN/FEB/MAR                   | 10 | 0   | 0  |
| APR/MAY/JUNE                | 1 | 0 | 0 | APR/MAY/JUNE                  | 10 | 0   | 0  |